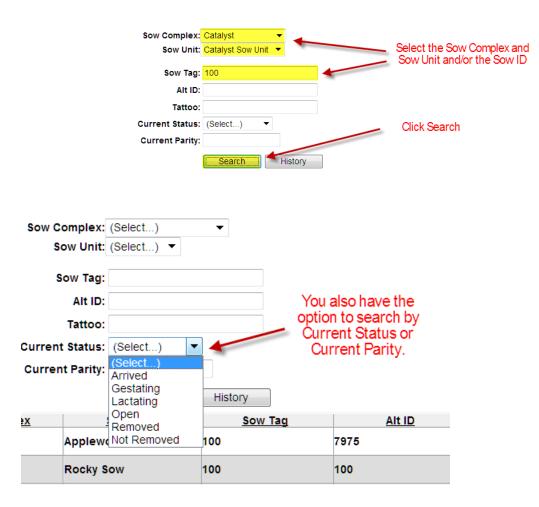

## Multiple search options are available.

## Sows meeting your search criteria will come up below.

|                                     | Sow Complex:    | Catalyst          | •       |        |              |        |                 |                                           |                                       |
|-------------------------------------|-----------------|-------------------|---------|--------|--------------|--------|-----------------|-------------------------------------------|---------------------------------------|
|                                     | Sow Unit:       | Catalyst Sow Unit | •       |        |              |        |                 |                                           |                                       |
| Clicking the                        | Sow Tag:        | 100               |         |        |              |        |                 |                                           |                                       |
| History button                      | Alt ID:         |                   |         |        |              |        |                 | Clicking Delete will                      |                                       |
| will bring up the<br>individual Sow | Tattoo:         |                   |         |        |              |        | CO              | mpletely remove the                       |                                       |
| history (see                        | Current Status: | (Select)          |         |        |              |        | Sc              | w and all her history<br>from lproduction |                                       |
| below)                              | Current Parity: |                   |         |        |              |        |                 | Noninproduction N                         | • • • • • • • • • • • • • • • • • • • |
|                                     |                 | Search            | History |        |              |        |                 |                                           | $\backslash$                          |
| Sow Complex                         | X               | Sow Unit          | Sow Tag | Alt ID | Arrival Date | Parity | Last Event Date | Current Status                            |                                       |
| History Catalyst                    | Catalys         | t Sow Unit        | 100     | 6638   | 4/18/2006    | 4      | 8/15/2010       | Removed                                   | Delete                                |
| History                             | Catalys         | t Sow Unit        | 1000    | 2661   | 11/20/2007   | 0      | 12/15/2007      | Gestating                                 | Delete                                |
| History Catalyst                    | Catalys         | t Sow Unit        | 1001    | 2630   | 11/20/2007   | 0      | 12/15/2007      | Gestating                                 | Delete                                |
| History Catalyst                    | Catalys         | t Sow Unit        | 1002    | 2646   | 11/20/2007   | 0      | 12/7/2007       | Gestating                                 | Delete                                |
| History Catalyst                    | Catalys         | t Sow Unit        | 1003    | 373    | 11/20/2007   | 0      | 12/16/2007      | Gestating                                 | Delete                                |