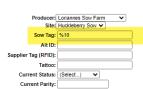

To find a sow with a partial sow tag or a potential re-tag for removal add a % before the sow tag in the search box. This will bring up any sow tag with the number sequence following the % sign.

|         | Search History     |                 |         |        |                    |              |        |                 |                |        |  |  |  |
|---------|--------------------|-----------------|---------|--------|--------------------|--------------|--------|-----------------|----------------|--------|--|--|--|
|         | Sow Complex        | Sow Unit        | Sow Tag | Alt ID | Due To Farrow Date | Arrival Date | Parity | Last Event Date | Current Status |        |  |  |  |
| History | Loriannes Sow Farm | Huckleberry Sow | 100cull |        |                    | 8/22/2024    | 0      | 10/7/2024       | Removed        | Delete |  |  |  |
| History | Loriannes Sow Farm | Huckleberry Sow | 101cull |        |                    | 8/22/2024    | 0      | 10/7/2024       | Removed        | Delete |  |  |  |
| History | Loriannes Sow Farm | Huckleberry Sow | 102     |        |                    | 8/22/2024    | 0      | 8/22/2024       | Arrived        | Delete |  |  |  |
| History | Loriannes Sow Farm | Huckleberry Sow | 103     |        |                    | 8/22/2024    | 0      | 8/22/2024       | Arrived        | Delete |  |  |  |
| History | Loriannes Sow Farm | Huckleberry Sow | 104     |        |                    | 8/22/2024    | 0      | 8/22/2024       | Arrived        | Delete |  |  |  |
| History | Loriannes Sow Farm | Huckleberry Sow | 105     |        |                    | 8/22/2024    | 0      | 8/22/2024       | Arrived        | Delete |  |  |  |